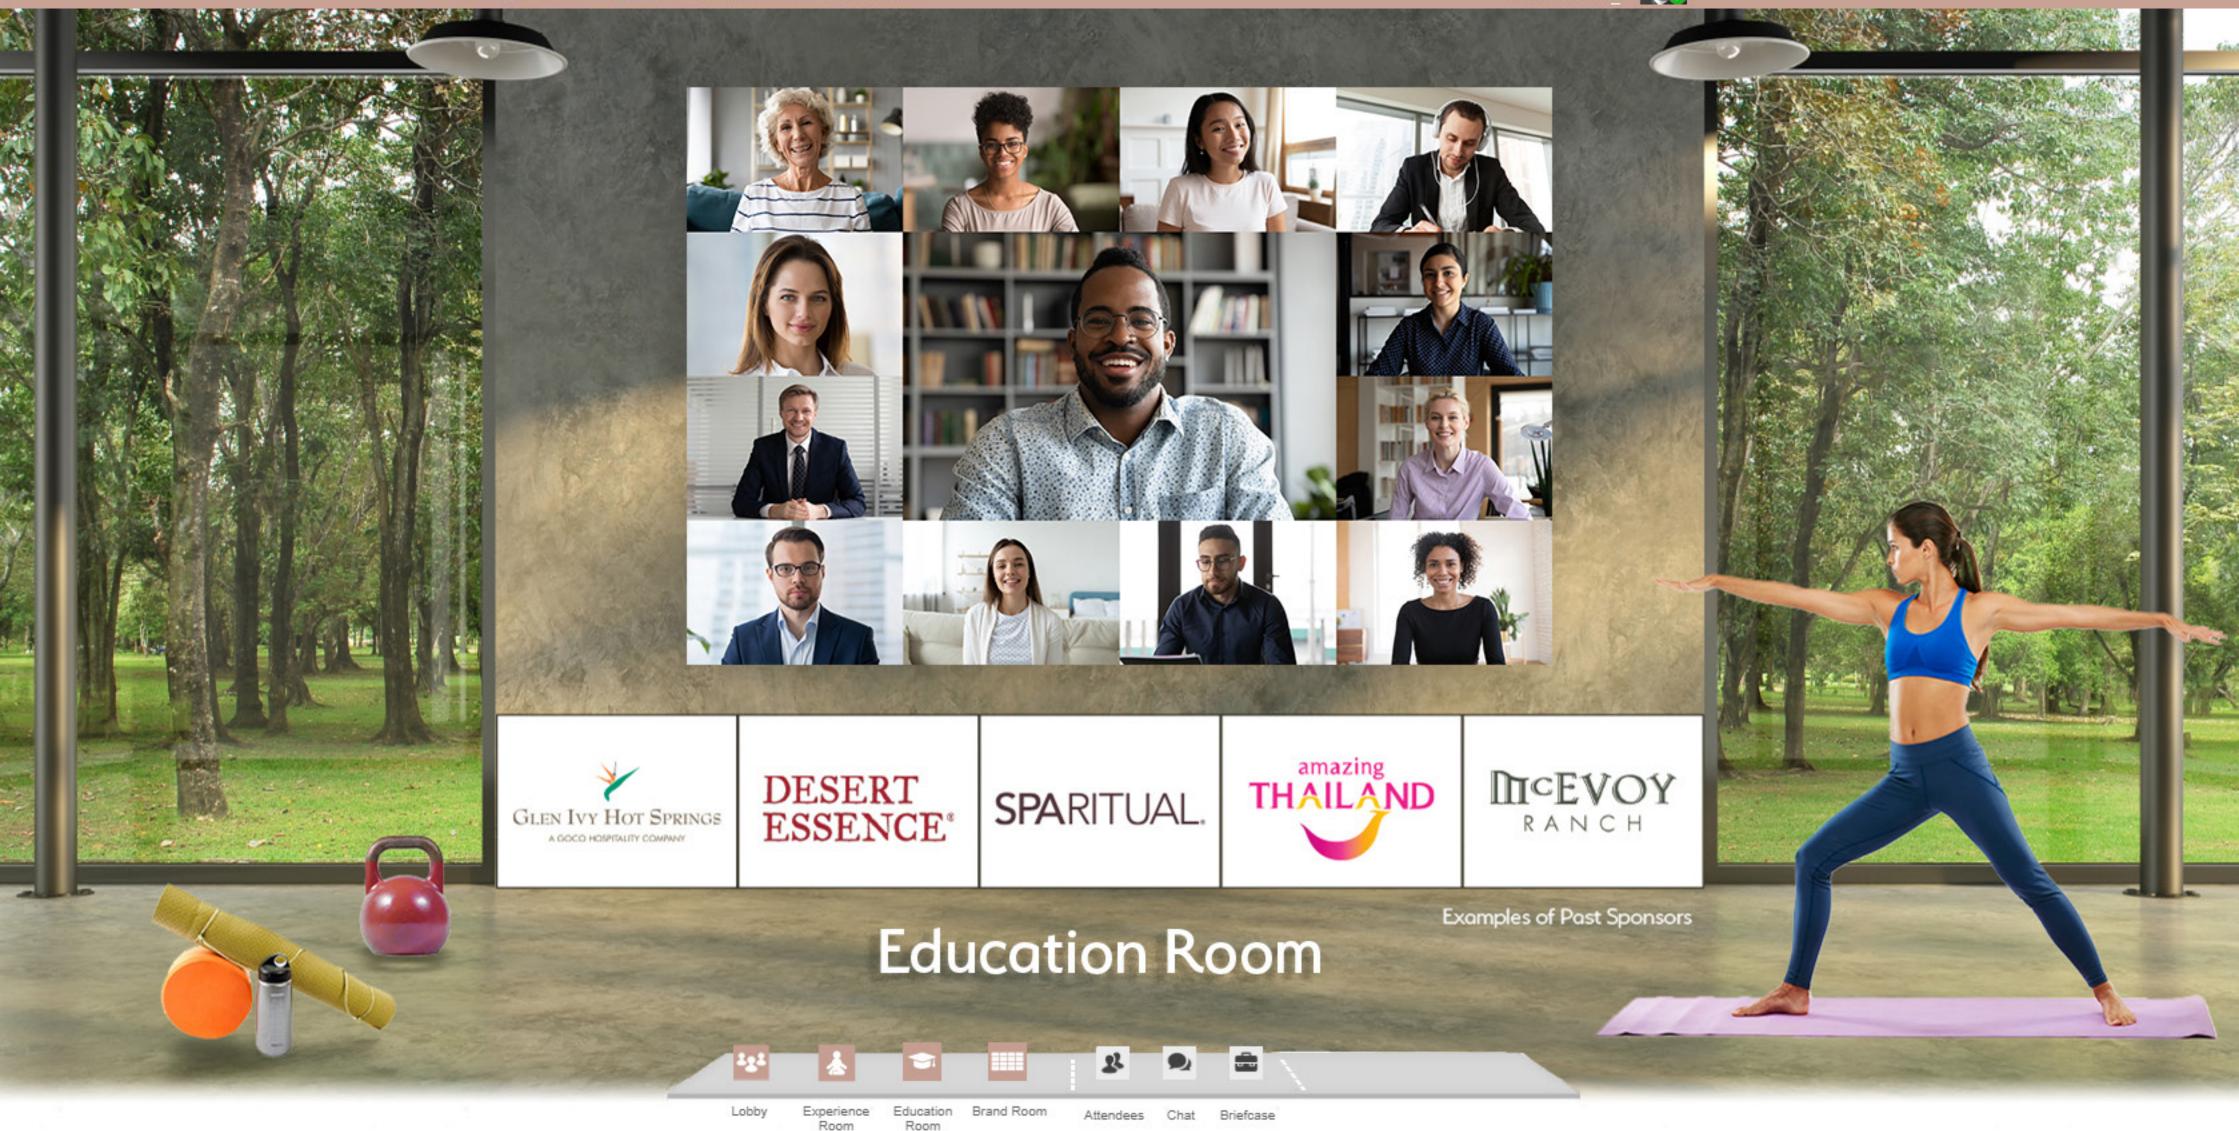

Each room includes a navigation menu at the bottom of the page. Please use this to navigate between rooms and view content. The Lobby page should serve as the main gateway between other pages. By clicking each button, the document will cycle between different pages in the PDF, simulating a live site.