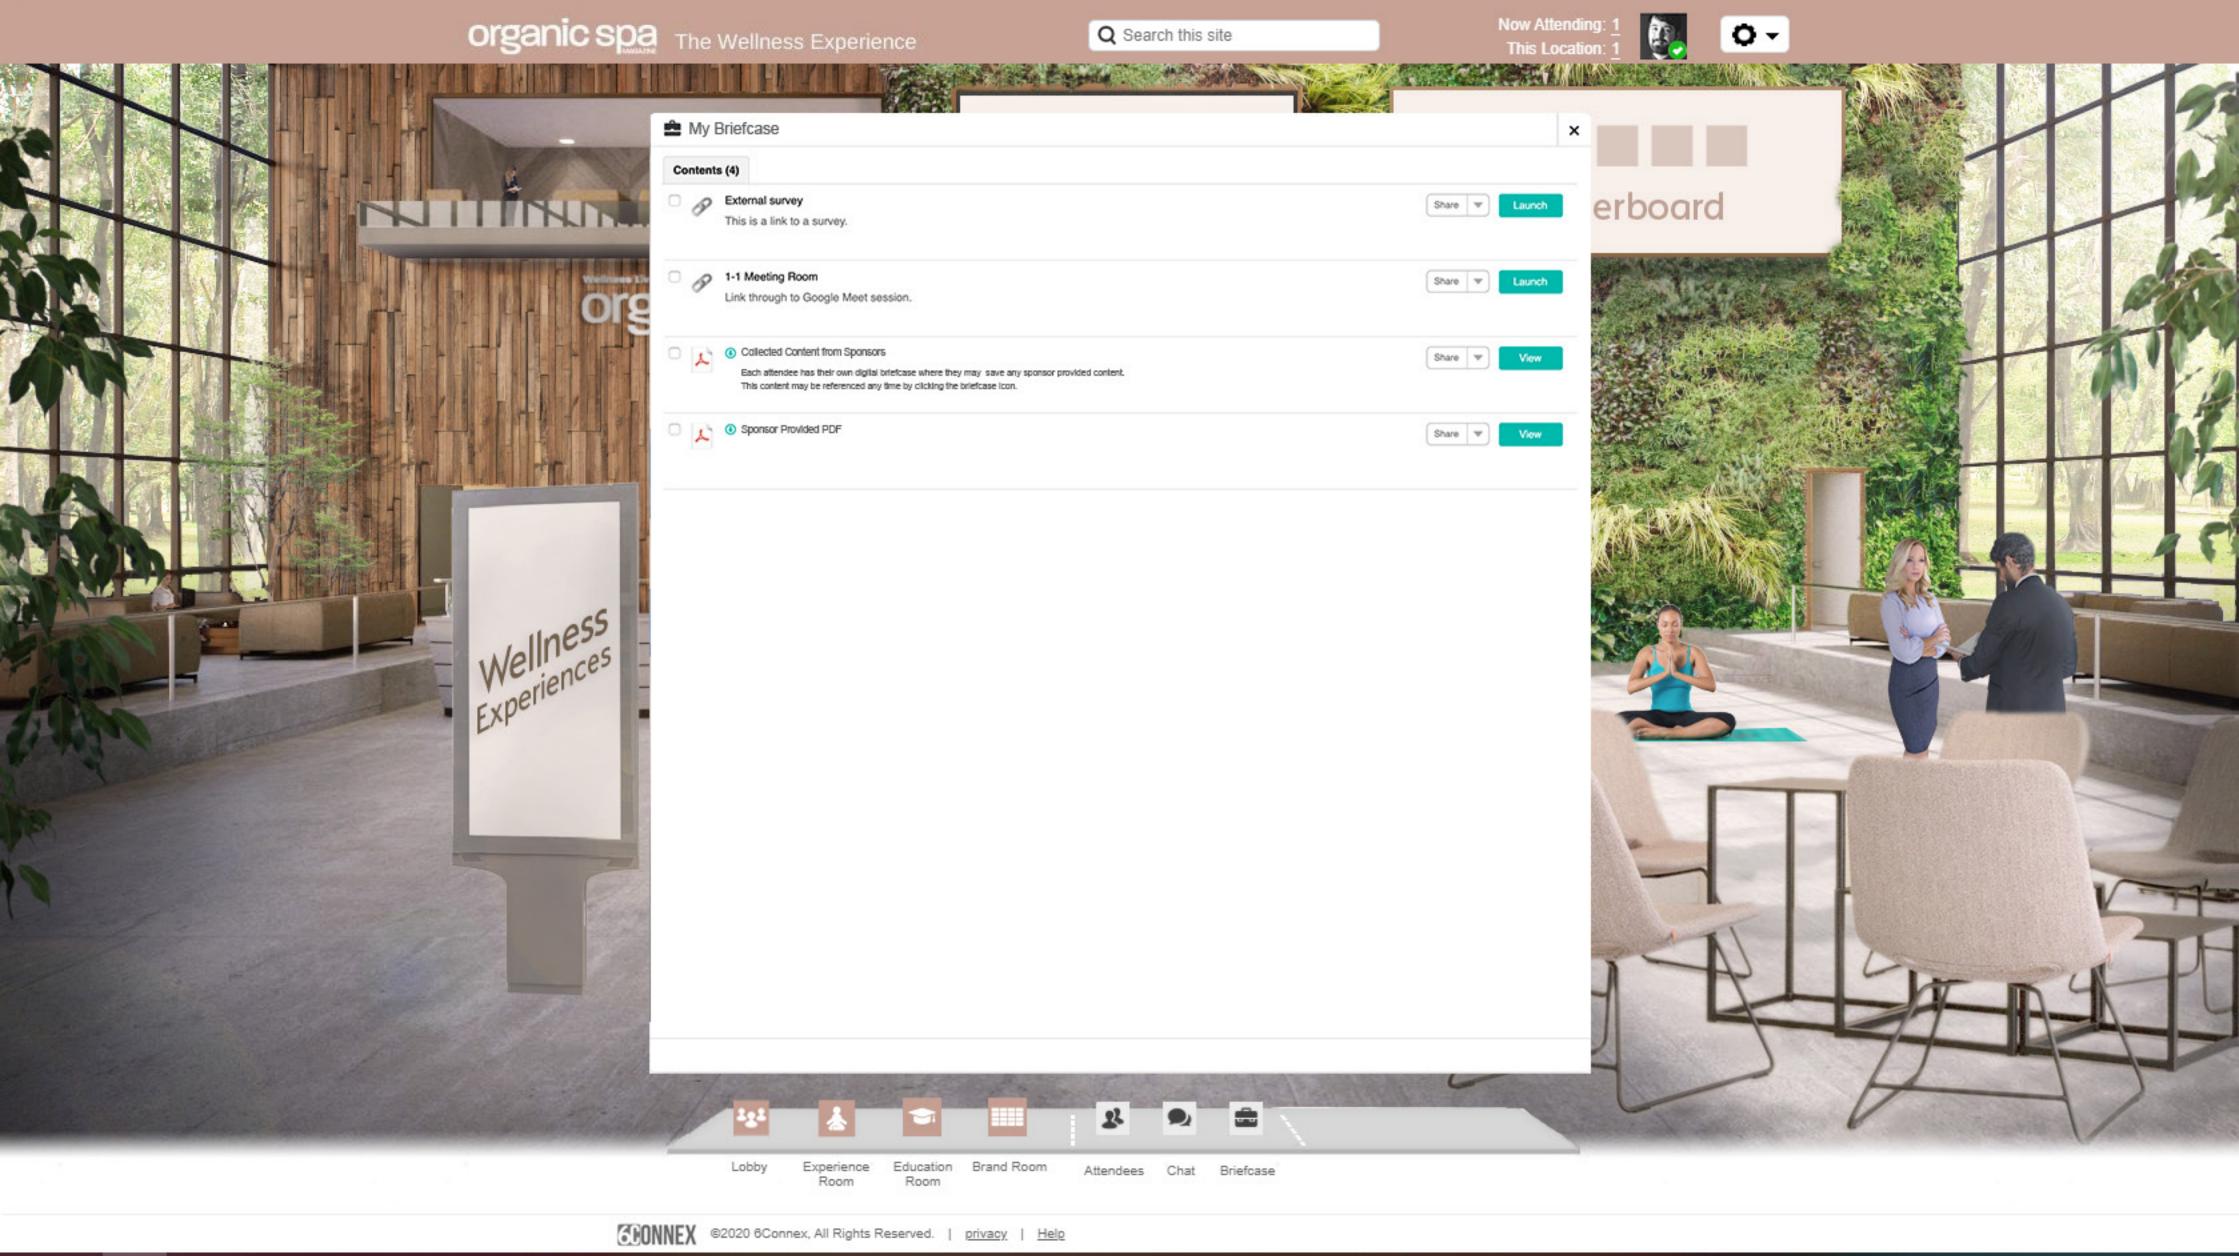

Each room includes a navigation menu at the bottom of the page. Please use this to navigate between rooms and view content. The Lobby page should serve as the main gateway between other pages. By clicking each button, the document will cycle between different pages in the PDF, simulating a live site.