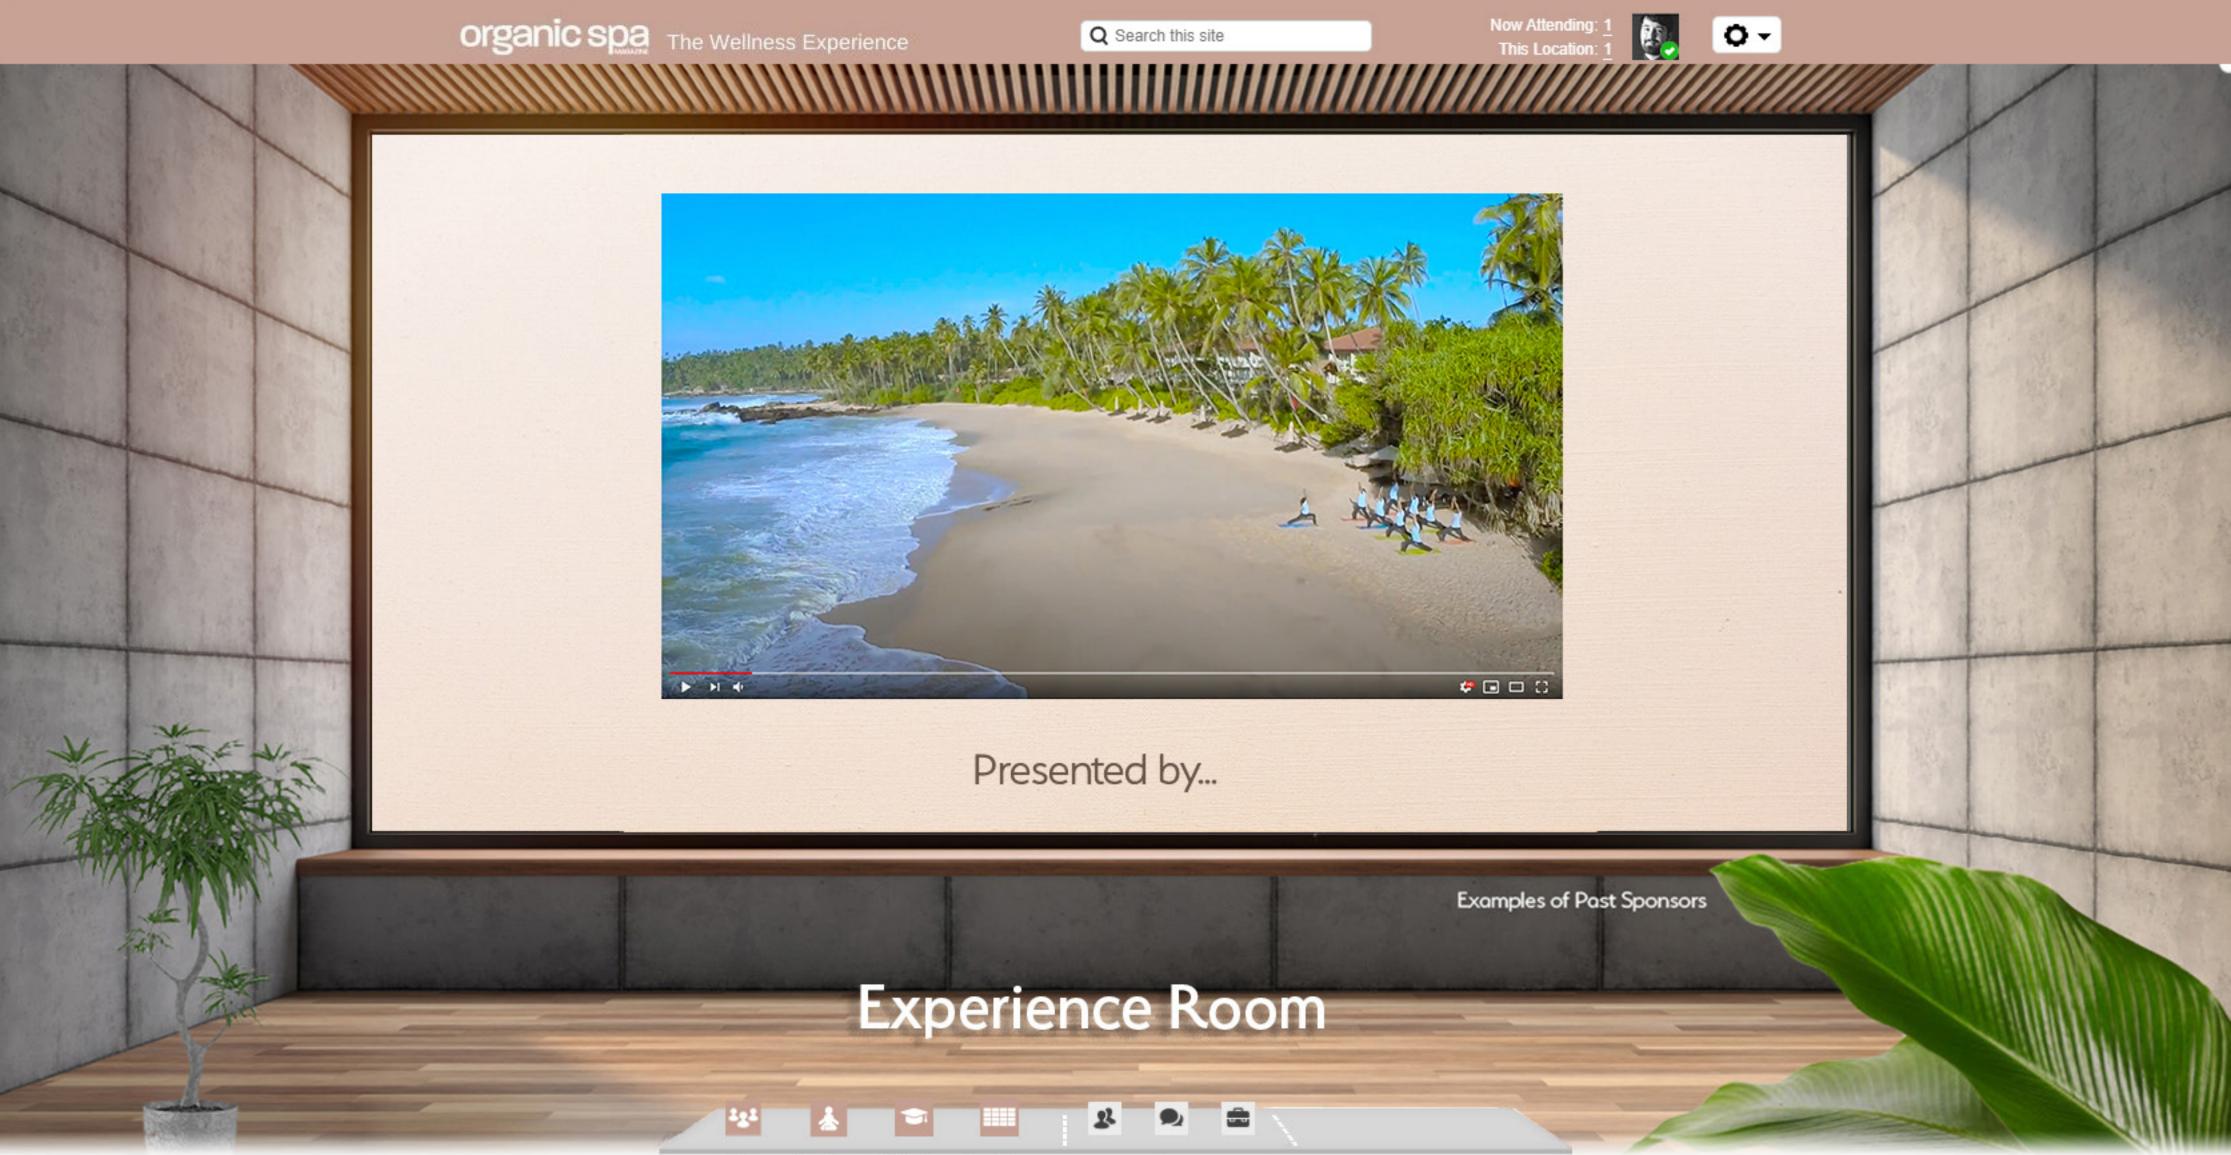

Each room includes a navigation menu at the bottom of the page. Please use this to navigate between rooms and view content. The Lobby page should serve as the main gateway between other pages. By clicking each button, the document will cycle between different pages in the PDF, simulating a live site.