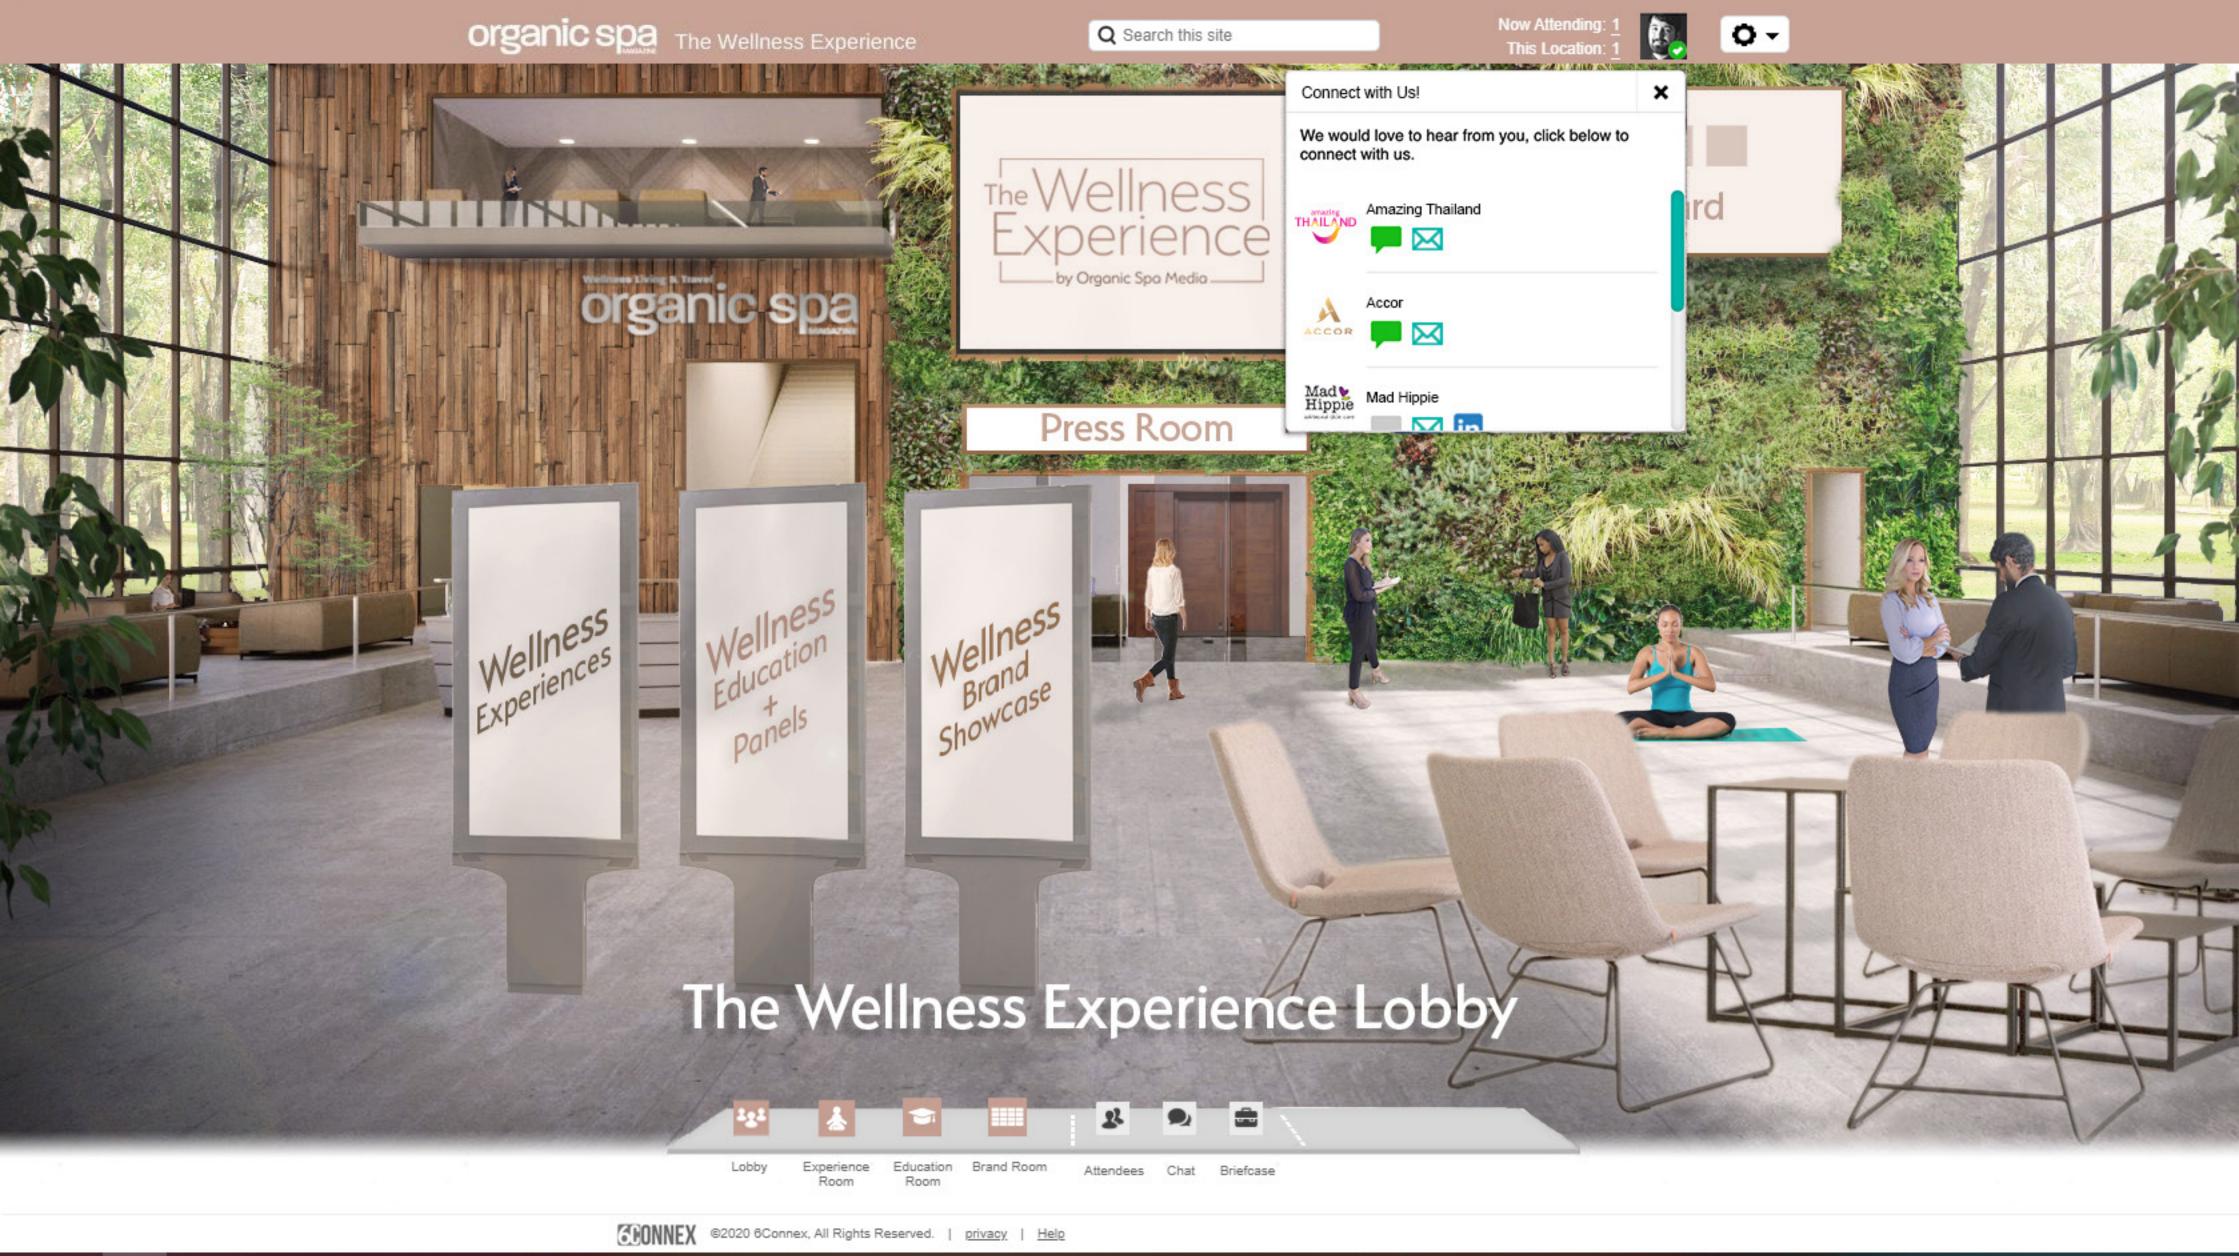

Each room includes a navigation menu at the bottom of the page. Please use this to navigate between rooms and view content. The Lobby page should serve as the main gateway between other pages. By clicking each button, the document will cycle between different pages in the PDF, simulating a live site.